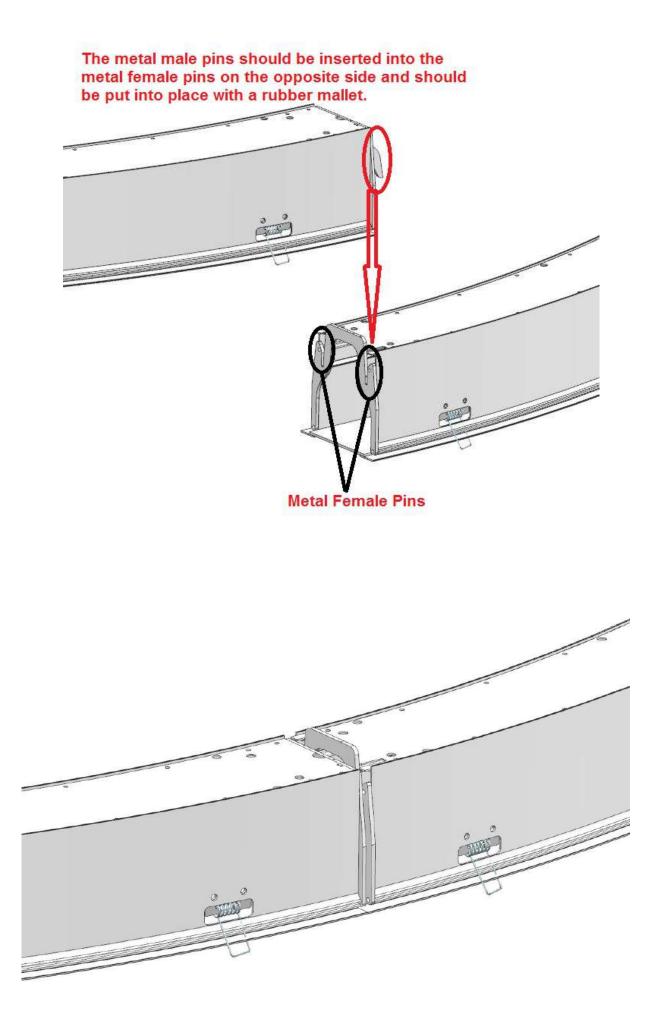

The products must be combined on the floor before mounting on the ceiling!

When the assembly is finished, the final image of the product will be like this.

G panir®

CEILING