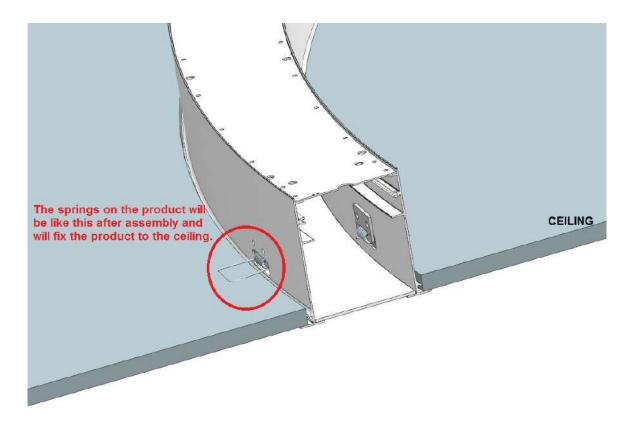

The products must be combined on the floor before mounting on the ceiling!

When the assembly is finished, the final image of the product will be like this.

G panir®

CEILING