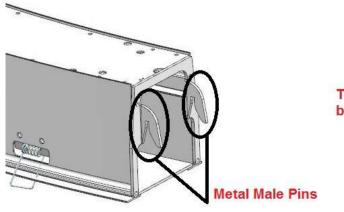

The products must be combined on the floor before mounting on the ceiling!

When the assembly is finished, the final image of the product will be like this.

G panir®

CEILING