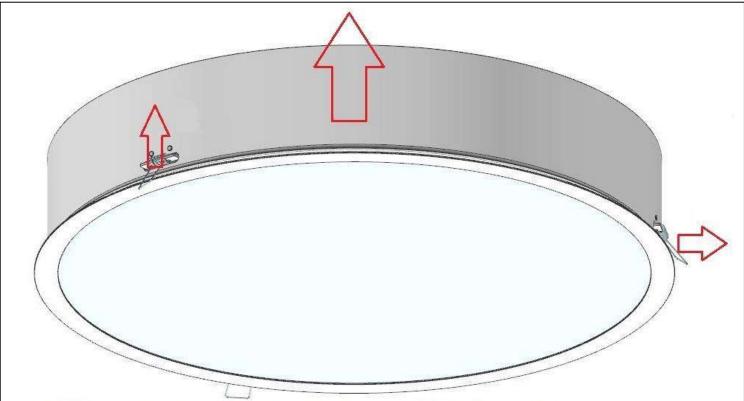

## **Technical Data:**

- > PL8AD14E15C
- > 14W 35VDC LED
  - > 4000K / IP40
- > Frame Diameter: 380mm Ceiling Cutout 370mm
  - Electronic Driver Ballast

- 1-) Make the energy connection with the cable behind the product.
- 2-) Stretch to springs located side by the fixture and put the product to its place.