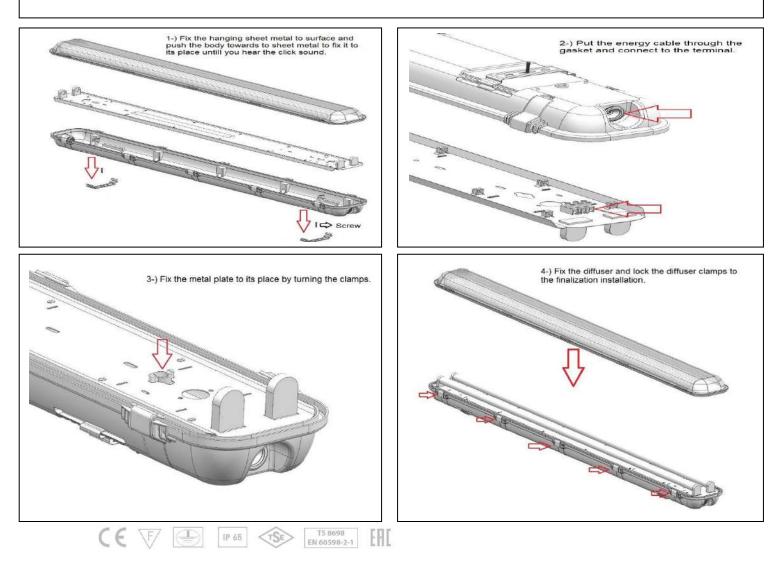

# LED & T5 Waterproof / Please read the instruction manual carefully before mounting!

Product Type: WATERPROOF