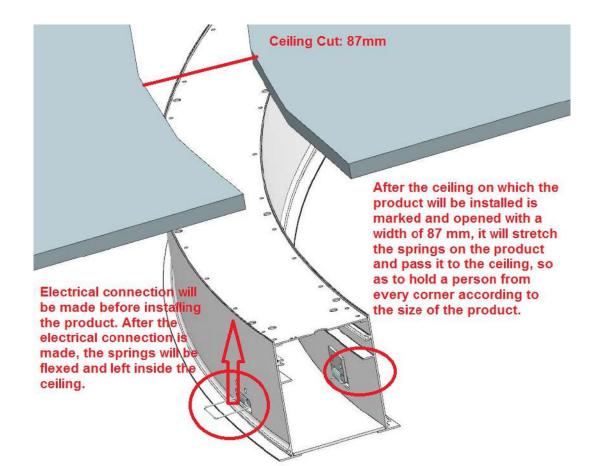

Aluminum Body, PMMA Diffuser
 Tridonic/Osram/Philips Driver

The products must be combined on the floor before mounting on the ceiling!