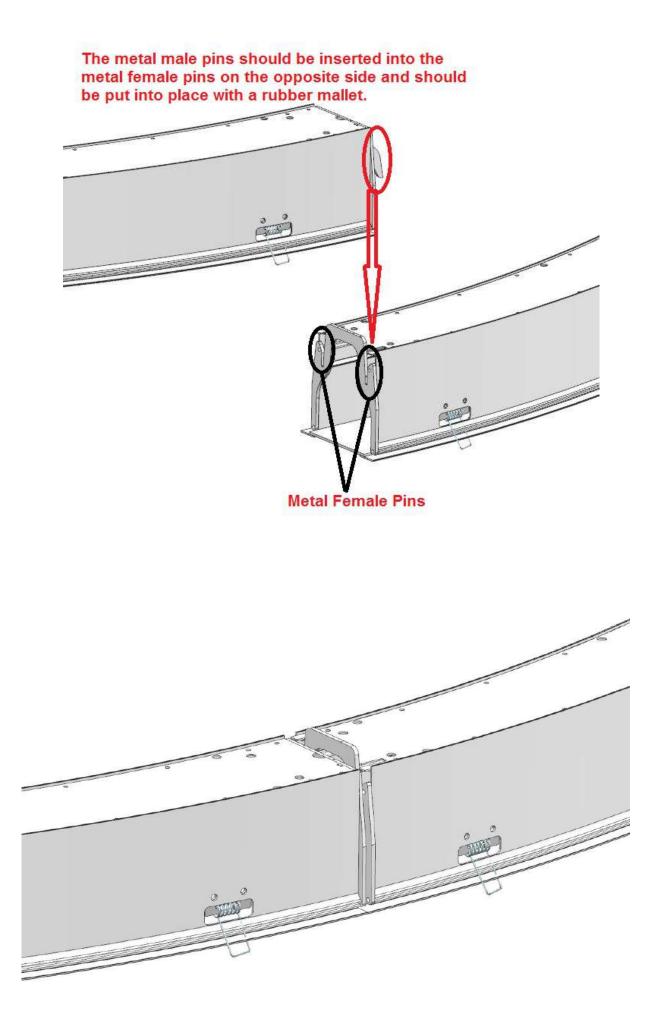

Aluminum Body, PMMA Diffuser
 Tridonic/Osram/Philips Driver

The products must be combined on the floor before mounting on the ceiling!