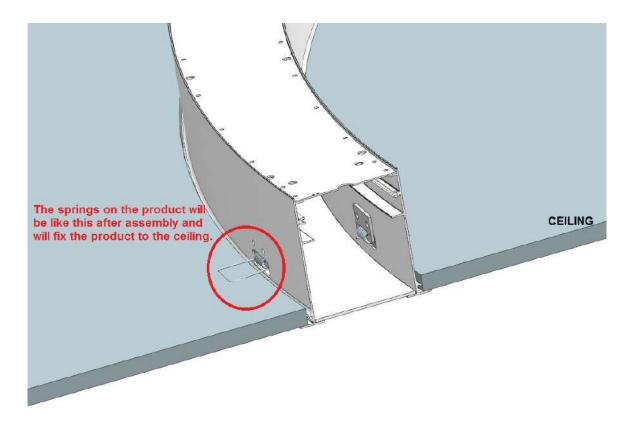

| Technical Data:                                                                               |                                                                                                                                                            |
|                                                                         | <ul> <li>PL8ALF Series Recessed</li> <li>Lumileds LED</li> </ul>                              |                                                                                                                                                            |

Aluminum Body, PMMA Diffuser
 Tridonic/Osram/Philips Driver



The products must be combined on the floor before mounting on the ceiling!