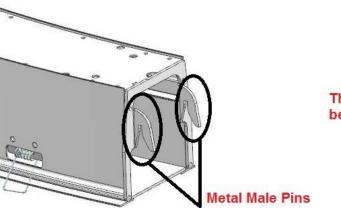

Aluminum Body, PMMA Diffuser
 Tridonic/Osram/Philips Driver

The products must be combined on the floor before mounting on the ceiling!